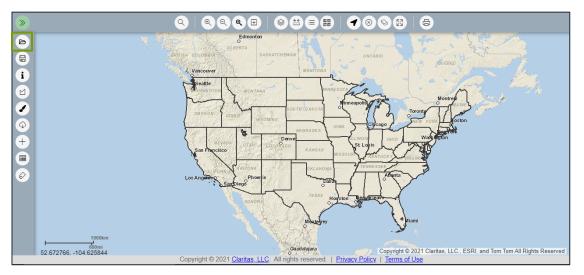

## SAVE A MAP SESSION

- 9 Q ++ 10101 60 63 ₿ >> € Q Ð 0 0 8 i 1 9 + 0 Guadalajara ervoo City Copyright © 2021 Claritas, LLC., ESRI, and Tom Tom All Rights Resen Mexico City 21.171167, -84.411000
- 1. Once you have created your interactive map, click Save Map Session.